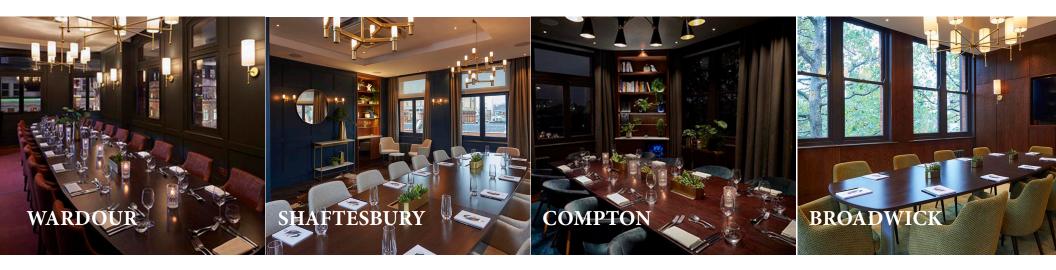

## **WARDOUR & SHAFTESBURY**

capacity up to 22 people: Shaftesbury 16 guests & Wardour 22 guests

monday, tuesday & friday - £110 per hour

wednesday & thursday - £150 per hour

## **COMPTON & BROADWICK**

capacity up to 10 people

monday, tuesday & friday - £90 per hour

wednesday & thursday - £120 per hour

With all rooms a minimum of three hours need to be booked.

Hire includes complimentary tea, coffee & water and a 25% off bookings in the Century Dining Room.